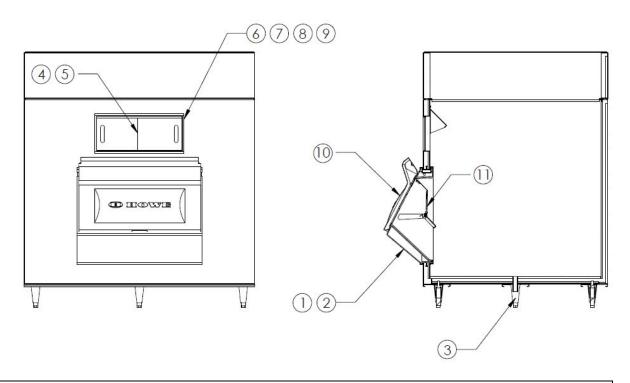

| Replacement Parts for Howe Upright Bins |                                                                                                       |                                                     |          |  |  |
|-----------------------------------------|-------------------------------------------------------------------------------------------------------|-----------------------------------------------------|----------|--|--|
| Item No.                                | Description                                                                                           | Includes                                            | Part No. |  |  |
| 1                                       | Light Gray Poly Snout Assembly                                                                        | Door & Hardware                                     | SB8      |  |  |
| 2                                       | Dark Gray Poly Snout Assembly                                                                         | Door & Hardware                                     | SB45     |  |  |
| 3                                       | Bin Leg                                                                                               | With Foot                                           | SB46     |  |  |
| 4                                       | Observation Doors For Light Gray Poly Snout Bin                                                       | (2) Transparent View<br>Windows                     | SB10     |  |  |
| 5                                       | Observation Doors For Dark Gray Poly Snout Bin                                                        | (2) Transparent View<br>Windows                     | SB47     |  |  |
| 6                                       | Observation Door Extrusion Kit<br>(Stainless Steel Lined Bins)<br>Light Gray Poly Snout Bin           | (4) Plastic Doors Tracks                            | SB11     |  |  |
| 7                                       | Observation Door Extrusion Kit (Poly Lined Bins)                                                      | (4) Plastic Door Tracks                             | SB48     |  |  |
| 8                                       | Stainless Steel Observation Door Extrusion Kit (Stainless Steel Lined Bins) Light Gray Poly Snout Bin | (4) Stainless Steel Tracks                          | SB49     |  |  |
| 9                                       | Stainless Steel Observation Door Extrusion Kit (Stainless Steel Lined Bins) Dark Gray Poly Snout Bin  | (4) Stainless Steel Tracks                          | SB50     |  |  |
|                                         | Hinge Set for Snout/Poly Door                                                                         |                                                     | SB23     |  |  |
| 10                                      | Pouch Door<br>(Stainless Steel Lined Bins)<br>Light Gray Poly Snout Bin                               | Baffle Latch Bracket                                | SB25     |  |  |
| 11                                      | Baffle Assembly for all Upright Bins                                                                  | Spring Loaded Hinge Pins<br>& Baffle Catch Assembly | SB29     |  |  |