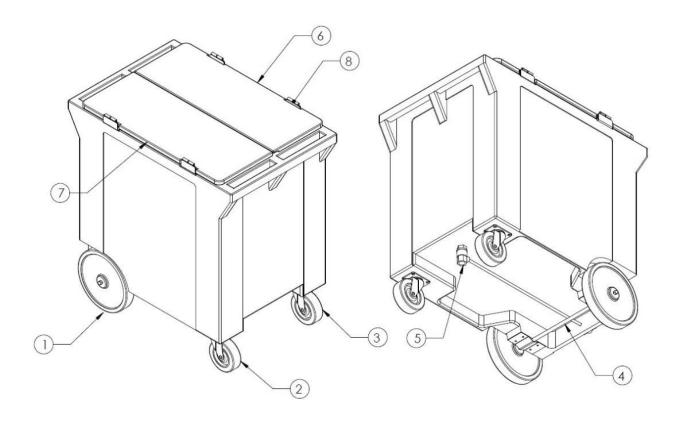

| Replacement Parts for Howe Mobile Carts |                                        |                                                  |          |  |
|-----------------------------------------|----------------------------------------|--------------------------------------------------|----------|--|
| Item No.                                | Description                            | Includes                                         | Part No. |  |
| 1                                       | 10" Wheel                              |                                                  | SA21     |  |
| 2                                       | 5" Caster Wheel                        | Plate & Hardware                                 | SA22     |  |
| 3                                       | 5" Caster Wheel with Brake             | Plate, Brake & Hardware                          | SA23     |  |
| 4                                       | Axle Assembly                          | (1) Axle, (2) Plates &<br>Hardware               | SA24     |  |
| 5                                       | Drain Valve Assembly                   | (1) Drain Valve,(1) Rod<br>Assembly & (1) Knob   | SA27     |  |
| 6                                       | Top Lid Assembly                       | (1) Top Lid, (2) Hinges & Hardware               | SA30     |  |
| 7                                       | Bottom Lid Assembly                    | (1) Bottom Lid, (2)<br>Hinges & Hardware         | SA31     |  |
| 8                                       | Hinges for (1) Cart Lid<br>CP200H Cart | Hardware                                         | SA32     |  |
|                                         | Mobile Ice Cart                        |                                                  | СР200Н   |  |
|                                         | Ice Tote Kit                           | (6) Totes & (1) Ice Shelf<br>for (1) CP200H Cart | SA33     |  |