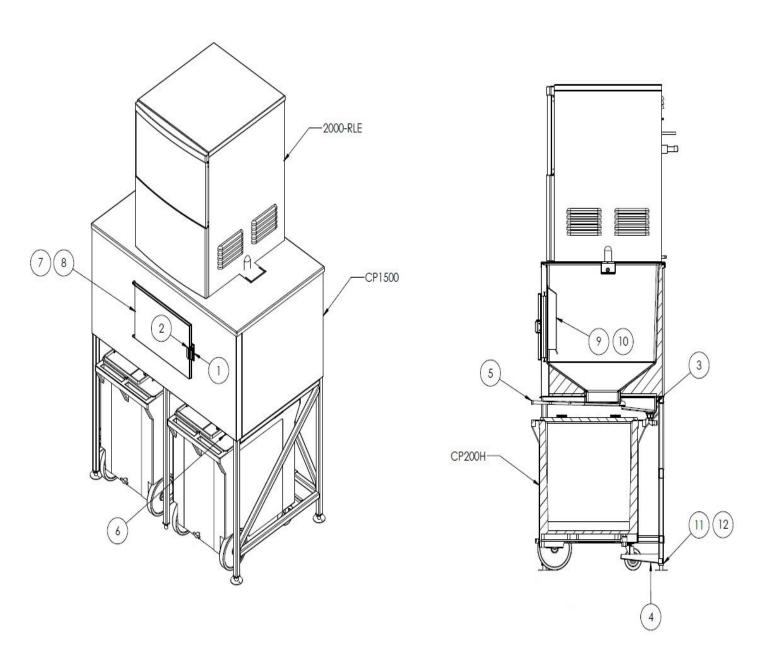

## **Mobile Express Bins**

| Replacement Parts for Howe Mobile Express Bins |                                                                                               |                                                                          |          |  |  |
|------------------------------------------------|-----------------------------------------------------------------------------------------------|--------------------------------------------------------------------------|----------|--|--|
| Item No.                                       | Description                                                                                   | Includes                                                                 | Part No. |  |  |
| 1                                              | Spring Loaded Door Latch Kit<br>(Mounts on Bin)                                               | Hardware                                                                 | SB1      |  |  |
| 2                                              | Door Latch Stop Kit<br>(Mounts on Access Door)                                                | Hardware                                                                 | SB2      |  |  |
| 3                                              | Upper Drain Pan (Blue Plastic)                                                                | Connectors, (4) Washers and Bolts                                        | SB37     |  |  |
| 4                                              | Lower Drain Pan (Stainless)                                                                   |                                                                          | SB5      |  |  |
| 5                                              | Guillotine Assembly                                                                           | Handle                                                                   | SB6      |  |  |
| 6                                              | Guillotine Spring Loaded Stop Pin                                                             | Hardware                                                                 | SB7      |  |  |
|                                                | Guillotine Track Set                                                                          | Hardware                                                                 | SB33     |  |  |
| 7                                              | Access Door for Large<br>Single Door Bin                                                      | (2) Mounting Rivets,<br>Hanging Bracket, Gasket<br>& Stop Latch Assembly | SB38     |  |  |
| 8                                              | Access Door                                                                                   | (2) Mounting Rivets,<br>Hanging Bracket, Gasket<br>& Stop Latch Assembly | SB3      |  |  |
| 9                                              | Inside Clear Baffle Assembly For Large Single Door Bin                                        | Plexi-glass in Frame & (2) thumb screws                                  | SB39     |  |  |
| 10                                             | Inside Clear Baffle Assembly                                                                  | Plexi-glass in Frame & (2) thumb screws                                  | SB12     |  |  |
|                                                | Extrusion Kit for Poly Lined Large<br>Single Door Bin                                         | (4) Plastic Door Frames                                                  | SB40     |  |  |
|                                                | Extrusion Kit for Poly Lined                                                                  | (4) Plastic Door Frames                                                  | SB14     |  |  |
|                                                | Extrusion Kit for Stainless Steel<br>Lined Bin                                                | (4) Plastic Door Frames                                                  | SB41     |  |  |
|                                                | Stainless Steel Extrusion Kit for<br>Stainless Steel Lined Bin                                | (4) Stainless Steel Door<br>Frames                                       | SB42     |  |  |
|                                                | 4-Sided Door Gasket                                                                           |                                                                          | SB15     |  |  |
|                                                | 4-Sided Door Gasket<br>for Large Single Door Bin                                              |                                                                          | SB43     |  |  |
| 11                                             | Stainless Steel Leg with Flanged<br>Foot for Mobil Express Bin                                |                                                                          | SB20     |  |  |
| 12                                             | Stainless Steel Leg with Flanged<br>Foot for Mobile Express Bin with<br>Large Single Door Bin |                                                                          | SB44     |  |  |

| Replacement Parts for Howe Mobile Carts |                                        |                                                  |          |  |
|-----------------------------------------|----------------------------------------|--------------------------------------------------|----------|--|
| Item No.                                | Description                            | Includes                                         | Part No. |  |
| 1                                       | 10" Wheel                              |                                                  | SA21     |  |
| 2                                       | 5" Caster Wheel                        | Plate & Hardware                                 | SA22     |  |
| 3                                       | 5" Caster Wheel with Brake             | Plate, Brake & Hardware                          | SA23     |  |
| 4                                       | Axle Assembly                          | (1) Axle, (2) Plates &<br>Hardware               | SA24     |  |
| 5                                       | Drain Valve Assembly                   | (1) Drain Valve,(1) Rod<br>Assembly & (1) Knob   | SA27     |  |
| 6                                       | Top Lid Assembly                       | (1) Top Lid, (2) Hinges & Hardware               | SA30     |  |
| 7                                       | Bottom Lid Assembly                    | (1) Bottom Lid, (2)<br>Hinges & Hardware         | SA31     |  |
| 8                                       | Hinges for (1) Cart Lid<br>CP200H Cart | Hardware                                         | SA32     |  |
|                                         | Mobile Ice Cart                        |                                                  | СР200Н   |  |
|                                         | Ice Tote Kit                           | (6) Totes & (1) Ice Shelf<br>for (1) CP200H Cart | SA33     |  |