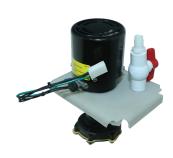

## Replacement Water Pump Kits

Each kit incudes: water pump mounted on cover and water regulating valve.

2000-RL, 3000-RL, & 4000-RL E10Q7

1000-SCAE, 1000-RLE, 2000-RLE, 3000-RLE E10Q7-P

\*E10Q7 and E10Q7-P are for models produced post May 2006.

2000-RL, 3000-RL, & 4000-RL E10Q5

1000-RLE, 2000-RLE, 3000-RLE E10Q5-P

\*E10Q5 and E10Q5-P are for models produced prior to April 2006.

\*E10Q7 Water pump kit shown

Contact the Howe parts department with any questions or ordering above maintenance kits. For order accuracy please provide model and serial number of the ice flaker whenever ordering replacement parts.