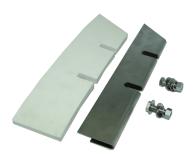

\*53035 Ice deflector kit shown

| Squeegee Repair Kit  Includes parts that may be needed to complete a squeegee replacement.  Each kit includes: Squeegee, squeegee wrapper and hardware for mounting. |       |
|----------------------------------------------------------------------------------------------------------------------------------------------------------------------|-------|
| 2000-RL(E)                                                                                                                                                           | 53027 |
| 3000-RL(E)                                                                                                                                                           | 53028 |
| 4000-RL                                                                                                                                                              | 53029 |
| 6000-RL                                                                                                                                                              | 53030 |
| 51-RL                                                                                                                                                                | 53031 |
| 76-RL                                                                                                                                                                | 53032 |
| 101-RL                                                                                                                                                               | 53033 |

\*53028 Squeegee kit shown