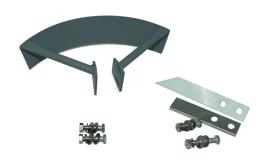

## **Service Parts Kits:**

Ice Deflector Repair Kit

## Includes parts that may be needed to complete an ice deflector replacement. Each kit includes: Ice deflector, hardware for mounting, Brackets

if applicable, and deflector scraper including hardware for mounting.

| For use with ice flaker models: | Part Number |
|---------------------------------|-------------|
| 1000 RLE                        | 53034       |
| 2000-RL(E) & 3000-RL(E),        | 53035       |
| 4000-RL, & 6000-RL              | 53036       |
| 51-RL, 76-RL, & 101-RL          | 53037       |

\*53035 Ice deflector kit shown

| Squeegee Repair Kit  Includes parts that may be needed to complete a squeegee replacement.  Each kit includes: Squeegee, squeegee wrapper and hardware for mounting. |       |
|----------------------------------------------------------------------------------------------------------------------------------------------------------------------|-------|
| 2000-RL(E)                                                                                                                                                           | 53027 |
| 3000-RL(E)                                                                                                                                                           | 53028 |
| 4000-RL                                                                                                                                                              | 53029 |
| 6000-RL                                                                                                                                                              | 53030 |
| 51-RL                                                                                                                                                                | 53031 |
| 76-RL                                                                                                                                                                | 53032 |
| 101-RL                                                                                                                                                               | 53033 |