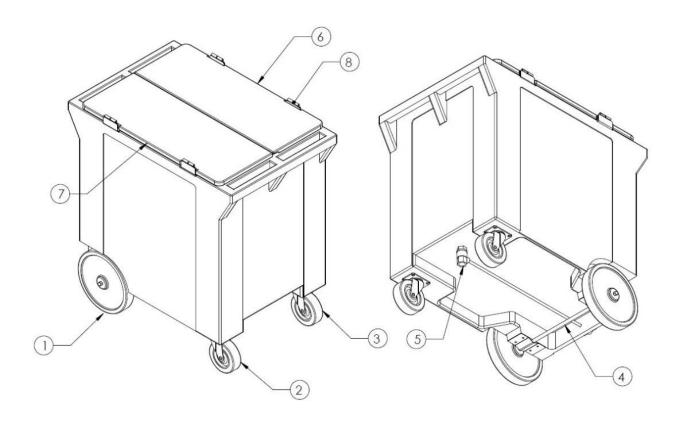

| Replacement Parts for Howe Mobile Carts |                                        |                                                  |          |  |
|-----------------------------------------|----------------------------------------|--------------------------------------------------|----------|--|
| Item No.                                | Description                            | Includes                                         | Part No. |  |
| 1                                       | 10" Wheel                              |                                                  | SA21     |  |
| 2                                       | 5" Caster Wheel                        | Plate & Hardware                                 | SA22     |  |
| 3                                       | 5" Caster Wheel with Brake             | Plate, Brake & Hardware                          | SA23     |  |
| 4                                       | Axle Assembly                          | (1) Axle, (2) Plates &<br>Hardware               | SA24     |  |
| 5                                       | Drain Valve Assembly                   | (1) Drain Valve,(1) Rod<br>Assembly & (1) Knob   | SA27     |  |
| 6                                       | Top Lid Assembly                       | (1) Top Lid, (2) Hinges & Hardware               | SA30     |  |
| 7                                       | Bottom Lid Assembly                    | (1) Bottom Lid, (2)<br>Hinges & Hardware         | SA31     |  |
| 8                                       | Hinges for (1) Cart Lid<br>CP200H Cart | Hardware                                         | SA32     |  |
|                                         | Mobile Ice Cart                        |                                                  | CP200H   |  |
|                                         | Ice Tote Kit                           | (6) Totes & (1) Ice Shelf<br>for (1) CP200H Cart | SA33     |  |