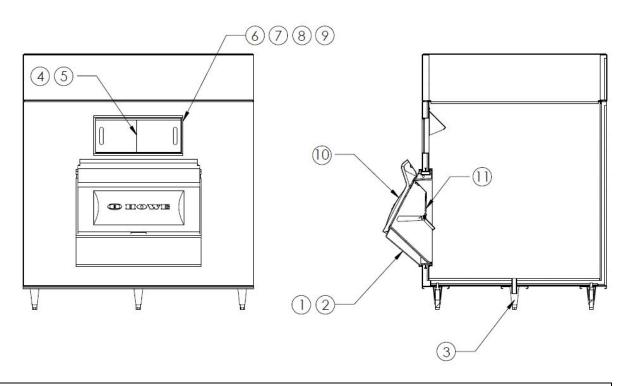

|          | Replacement Parts for Howe Upright Bins                                                               |                                                     |          |  |  |
|----------|-------------------------------------------------------------------------------------------------------|-----------------------------------------------------|----------|--|--|
| Item No. | Description                                                                                           | Includes                                            | Part No. |  |  |
| 1        | Light Gray Poly Snout Assembly                                                                        | Door & Hardware                                     | SB8      |  |  |
| 2        | Dark Gray Poly Snout Assembly                                                                         | Door & Hardware                                     | SB45     |  |  |
| 3        | Bin Leg                                                                                               | With Foot                                           | SB46     |  |  |
| 4        | Observation Doors For Light Gray Poly Snout Bin                                                       | (2) Transparent View<br>Windows                     | SB10     |  |  |
| 5        | Observation Doors For Dark Gray Poly Snout Bin                                                        | (2) Transparent View<br>Windows                     | SB47     |  |  |
| 6        | Observation Door Extrusion Kit<br>(Stainless Steel Lined Bins)<br>Light Gray Poly Snout Bin           | (4) Plastic Doors Tracks                            | SB11     |  |  |
| 7        | Observation Door Extrusion Kit (Poly Lined Bins)                                                      | (4) Plastic Door Tracks                             | SB48     |  |  |
| 8        | Stainless Steel Observation Door Extrusion Kit (Stainless Steel Lined Bins) Light Gray Poly Snout Bin | (4) Stainless Steel Tracks                          | SB49     |  |  |
| 9        | Stainless Steel Observation Door Extrusion Kit (Stainless Steel Lined Bins) Dark Gray Poly Snout Bin  | (4) Stainless Steel Tracks                          | SB50     |  |  |
|          | Hinge Set for Snout/Poly Door                                                                         |                                                     | SB23     |  |  |
| 10       | Pouch Door<br>(Stainless Steel Lined Bins)<br>Light Gray Poly Snout Bin                               | Baffle Latch Bracket                                | SB25     |  |  |
| 11       | Baffle Assembly for all Upright Bins                                                                  | Spring Loaded Hinge Pins<br>& Baffle Catch Assembly | SB29     |  |  |