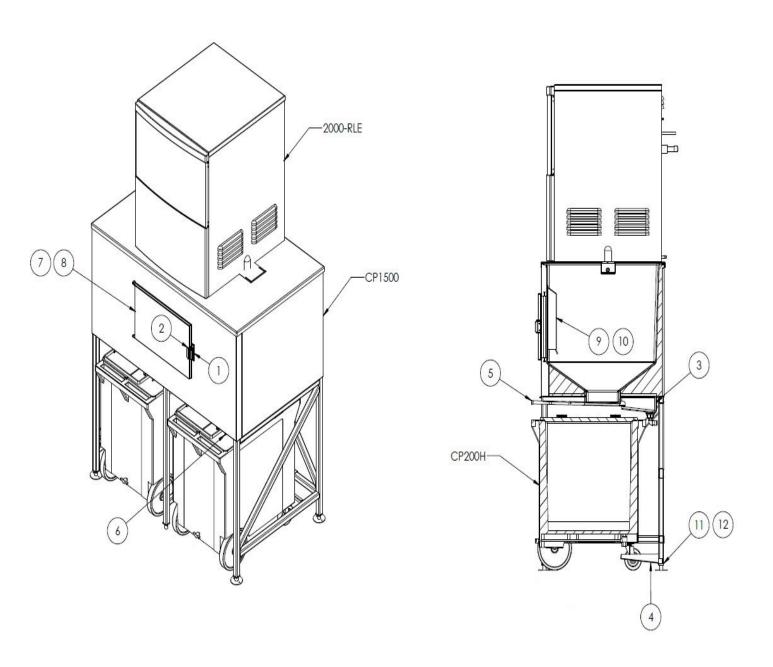

## **Mobile Express Bins**

| Replacement Parts for Howe Mobile Express Bins |                                                                                               |                                                                          |          |  |  |  |
|------------------------------------------------|-----------------------------------------------------------------------------------------------|--------------------------------------------------------------------------|----------|--|--|--|
| Item No.                                       | Description                                                                                   | Includes                                                                 | Part No. |  |  |  |
| 1                                              | Spring Loaded Door Latch Kit<br>(Mounts on Bin)                                               | Hardware                                                                 | 53066    |  |  |  |
| 2                                              | Door Latch Stop Kit<br>(Mounts on Access Door)                                                | Hardware                                                                 |          |  |  |  |
| 3                                              | Upper Drain Pan (Blue Plastic)                                                                | Connectors, (4) Washers and Bolts                                        | SB37     |  |  |  |
| 4                                              | Lower Drain Pan (Stainless)                                                                   |                                                                          | SB5      |  |  |  |
| 5                                              | Guillotine Assembly                                                                           | Handle                                                                   | SB6      |  |  |  |
| 6                                              | Guillotine Spring Loaded Stop Pin                                                             | Hardware                                                                 | SB7      |  |  |  |
|                                                | Guillotine Track Set                                                                          | Hardware                                                                 | SB33     |  |  |  |
| 7                                              | Access Door for Large<br>Single Door Bin                                                      | (2) Mounting Rivets,<br>Hanging Bracket, Gasket<br>& Stop Latch Assembly | SB38     |  |  |  |
| 8                                              | Access Door                                                                                   | (2) Mounting Rivets,<br>Hanging Bracket, Gasket<br>& Stop Latch Assembly | SB3      |  |  |  |
| 9                                              | Inside Clear Baffle Assembly For Large Single Door Bin                                        | Plexi-glass in Frame & (2) thumb screws                                  | SB39     |  |  |  |
| 10                                             | Inside Clear Baffle Assembly                                                                  | Plexi-glass in Frame & (2) thumb screws                                  | SB12     |  |  |  |
|                                                | Extrusion Kit for Poly Lined Large<br>Single Door Bin                                         | (4) Plastic Door Frames                                                  | SB40     |  |  |  |
|                                                | Extrusion Kit for Poly Lined                                                                  | (4) Plastic Door Frames                                                  | SB14     |  |  |  |
|                                                | Extrusion Kit for Stainless Steel<br>Lined Bin                                                | (4) Plastic Door Frames                                                  | SB41     |  |  |  |
|                                                | Stainless Steel Extrusion Kit for Stainless Steel Lined Bin                                   | (4) Stainless Steel Door<br>Frames                                       | SB42     |  |  |  |
|                                                | 4-Sided Door Gasket                                                                           |                                                                          | SB15     |  |  |  |
|                                                | 4-Sided Door Gasket<br>for Large Single Door Bin                                              |                                                                          | SB43     |  |  |  |
| 11                                             | Stainless Steel Leg with Flanged<br>Foot for Mobil Express Bin                                |                                                                          | SB20     |  |  |  |
| 12                                             | Stainless Steel Leg with Flanged<br>Foot for Mobile Express Bin with<br>Large Single Door Bin |                                                                          | SB44     |  |  |  |

| Replacement Parts for Howe Mobile Carts |                                        |                                                  |          |  |
|-----------------------------------------|----------------------------------------|--------------------------------------------------|----------|--|
| Item No.                                | Description                            | Includes                                         | Part No. |  |
| 1                                       | 10" Wheel                              |                                                  | SA21     |  |
| 2                                       | 5" Caster Wheel                        | Plate & Hardware                                 | SA22     |  |
| 3                                       | 5" Caster Wheel with Brake             | Plate, Brake & Hardware                          | SA23     |  |
| 4                                       | Axle Assembly                          | (1) Axle, (2) Plates &<br>Hardware               | SA24     |  |
| 5                                       | Drain Valve Assembly                   | (1) Drain Valve,(1) Rod<br>Assembly & (1) Knob   | SA27     |  |
| 6                                       | Top Lid Assembly                       | (1) Top Lid, (2) Hinges & Hardware               | SA30     |  |
| 7                                       | Bottom Lid Assembly                    | (1) Bottom Lid, (2)<br>Hinges & Hardware         | SA31     |  |
| 8                                       | Hinges for (1) Cart Lid<br>CP200H Cart | Hardware                                         | SA32     |  |
|                                         | Mobile Ice Cart                        |                                                  | CP200H   |  |
|                                         | Ice Tote Kit                           | (6) Totes & (1) Ice Shelf<br>for (1) CP200H Cart | SA33     |  |