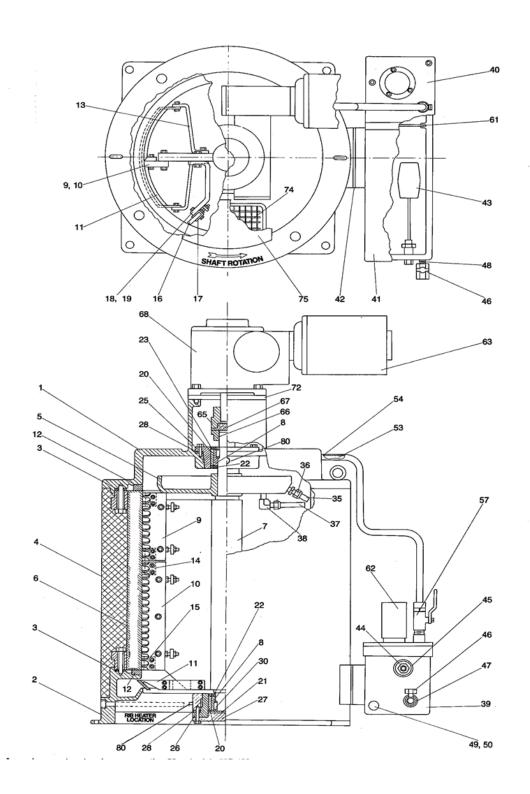

## 76-RL-P

| b, c | 9  | E20E2         | Ice Blade 12.5" long                                                                                                          | 1 |                                                                                                                                                                                                                                                                                                                                                                                                                                                                                                                                                                                                                                                                                                                                                                                                                                                                                                                                                                                                                                                                                                                                                                                                                                                                                                                                                                                                                                                                                                                                                                                                                                                                                                                                                                                                                                                                                                                                                                                                                                                                                                                                |
|------|----|---------------|-------------------------------------------------------------------------------------------------------------------------------|---|--------------------------------------------------------------------------------------------------------------------------------------------------------------------------------------------------------------------------------------------------------------------------------------------------------------------------------------------------------------------------------------------------------------------------------------------------------------------------------------------------------------------------------------------------------------------------------------------------------------------------------------------------------------------------------------------------------------------------------------------------------------------------------------------------------------------------------------------------------------------------------------------------------------------------------------------------------------------------------------------------------------------------------------------------------------------------------------------------------------------------------------------------------------------------------------------------------------------------------------------------------------------------------------------------------------------------------------------------------------------------------------------------------------------------------------------------------------------------------------------------------------------------------------------------------------------------------------------------------------------------------------------------------------------------------------------------------------------------------------------------------------------------------------------------------------------------------------------------------------------------------------------------------------------------------------------------------------------------------------------------------------------------------------------------------------------------------------------------------------------------------|
| b    | 9  | E30E3         | Ice Blade 20.5" Long                                                                                                          | 1 |                                                                                                                                                                                                                                                                                                                                                                                                                                                                                                                                                                                                                                                                                                                                                                                                                                                                                                                                                                                                                                                                                                                                                                                                                                                                                                                                                                                                                                                                                                                                                                                                                                                                                                                                                                                                                                                                                                                                                                                                                                                                                                                                |
| b    | 0  | E20E6         | Nuts, Bolts & Washers for E20E2 ice blade                                                                                     | 1 | THE STATE OF THE S |
| b, c | 0  | E30E5         | Nuts, Bolts & Washers for E30E3 ice blade                                                                                     | 1 | 1920                                                                                                                                                                                                                                                                                                                                                                                                                                                                                                                                                                                                                                                                                                                                                                                                                                                                                                                                                                                                                                                                                                                                                                                                                                                                                                                                                                                                                                                                                                                                                                                                                                                                                                                                                                                                                                                                                                                                                                                                                                                                                                                           |
|      | 0  | E10E15        | Ice Blade Adjustment gauge Kit (set of 7 gauges)                                                                              | 1 |                                                                                                                                                                                                                                                                                                                                                                                                                                                                                                                                                                                                                                                                                                                                                                                                                                                                                                                                                                                                                                                                                                                                                                                                                                                                                                                                                                                                                                                                                                                                                                                                                                                                                                                                                                                                                                                                                                                                                                                                                                                                                                                                |
| b    | 43 | E50H18        | Water Float valve                                                                                                             | 1 | 7                                                                                                                                                                                                                                                                                                                                                                                                                                                                                                                                                                                                                                                                                                                                                                                                                                                                                                                                                                                                                                                                                                                                                                                                                                                                                                                                                                                                                                                                                                                                                                                                                                                                                                                                                                                                                                                                                                                                                                                                                                                                                                                              |
| b, c | 44 | CNBHF-SG-BR08 | Water Float Valve bulkhead fitting                                                                                            | 1 |                                                                                                                                                                                                                                                                                                                                                                                                                                                                                                                                                                                                                                                                                                                                                                                                                                                                                                                                                                                                                                                                                                                                                                                                                                                                                                                                                                                                                                                                                                                                                                                                                                                                                                                                                                                                                                                                                                                                                                                                                                                                                                                                |
| b    | 0  | SR-OIL-SYN    | Synthetic Speed reducer oil (Quart)                                                                                           | 1 | Mobil                                                                                                                                                                                                                                                                                                                                                                                                                                                                                                                                                                                                                                                                                                                                                                                                                                                                                                                                                                                                                                                                                                                                                                                                                                                                                                                                                                                                                                                                                                                                                                                                                                                                                                                                                                                                                                                                                                                                                                                                                                                                                                                          |
|      | 0  | 53018         | 3 year maintenance kit (Includes cleaner, sanitizer, food grade grease, water filter, ice blade adjustment kit, and squeegee) | 1 |                                                                                                                                                                                                                                                                                                                                                                                                                                                                                                                                                                                                                                                                                                                                                                                                                                                                                                                                                                                                                                                                                                                                                                                                                                                                                                                                                                                                                                                                                                                                                                                                                                                                                                                                                                                                                                                                                                                                                                                                                                                                                                                                |
| С    | 3  | E50J2         | Insulated Lug Spacers                                                                                                         | 8 |                                                                                                                                                                                                                                                                                                                                                                                                                                                                                                                                                                                                                                                                                                                                                                                                                                                                                                                                                                                                                                                                                                                                                                                                                                                                                                                                                                                                                                                                                                                                                                                                                                                                                                                                                                                                                                                                                                                                                                                                                                                                                                                                |
| С    | 7  | E75D1         | Main Shaft                                                                                                                    | 1 |                                                                                                                                                                                                                                                                                                                                                                                                                                                                                                                                                                                                                                                                                                                                                                                                                                                                                                                                                                                                                                                                                                                                                                                                                                                                                                                                                                                                                                                                                                                                                                                                                                                                                                                                                                                                                                                                                                                                                                                                                                                                                                                                |
| С    | 8  | E50D2         | Shaft Sleeve (SS)                                                                                                             | 2 |                                                                                                                                                                                                                                                                                                                                                                                                                                                                                                                                                                                                                                                                                                                                                                                                                                                                                                                                                                                                                                                                                                                                                                                                                                                                                                                                                                                                                                                                                                                                                                                                                                                                                                                                                                                                                                                                                                                                                                                                                                                                                                                                |
| С    | 11 | E50G5         | Ice Deflector Blade                                                                                                           | 1 |                                                                                                                                                                                                                                                                                                                                                                                                                                                                                                                                                                                                                                                                                                                                                                                                                                                                                                                                                                                                                                                                                                                                                                                                                                                                                                                                                                                                                                                                                                                                                                                                                                                                                                                                                                                                                                                                                                                                                                                                                                                                                                                                |

| Drwg # | Drwg Ref<br>Num | Part Number | Description                                             | Qnt<br>Rea | Image of Part |
|--------|-----------------|-------------|---------------------------------------------------------|------------|---------------|
| С      | 12              | E50J1       | Insulating Ring                                         | 2          |               |
|        | 0               | E50J6       | Insulating Ring Repair Tool                             | 1          |               |
| С      | 13              | E50G9       | Ice Deflector Brackets                                  | 2          |               |
| С      | 16              | E75F3       | Water Squeegee                                          | 1          |               |
| С      | 17              | E75F4       | Squeegee Wrapper                                        | 1          |               |
| С      | 19              | E50F1       | Squeegee Bracket (Bottom)                               | 1          |               |
| С      | 18              | E75F1       | Squeegee Bracket (Top)                                  | 1          |               |
| С      | 20              | E50K1       | Main Shaft Sleeve Bearing                               | 2          |               |
| С      | 21              | E50K2       | Bottom Bearing Thrust Plate                             | 1          |               |
| С      | 22              | E50K14      | Main Bearing Grease Seal (Chrome)                       | 3          |               |
| С      | 25              | E50K3       | Top Main Bearing Retainer                               | 1          |               |
| С      | 0               | E50K10      | Top Bearing kit (bearing, sleeve & Seals)               | 1          |               |
| С      | 0               | E50K3-KT    | Top Bearing retainer assembly, (E50K10, E50K3, & E50K6) | 1          |               |
| С      | 26              | E50K4       | Bottom Main Bearing Retainer                            | 1          |               |

| Drwg # | Drwg Ref<br>Num | Part Number        | Description                                               | Qnt<br>Rea | Image of Part                          |
|--------|-----------------|--------------------|-----------------------------------------------------------|------------|----------------------------------------|
| С      | 0               | E50K11             | Bottom Bearing Kit (bearing, sleeve, seal, & Plate)       | 1          |                                        |
| С      | 0               | E50K4-KT           | Bottom Bearing retainer assembly (E50K11, E50K4, & E50K6) | 1          |                                        |
| С      | 27              | E50K5              | Bottom Beaaring Cover                                     | 1          |                                        |
| С      | 28              | E50K6              | Main Bearing Pull-Out Washer                              | 2          |                                        |
| С      | 35              | E50H19             | Water Distribution Side Spout & Fitting                   | 11         |                                        |
| С      | 37              | E50H31             | Water Distribution Bottom Spout & fitting                 | 1          |                                        |
| С      | 5               | E50H1              | Water Distribution Pan ( Tubes not included)              | 1          |                                        |
| С      | 40              | E50H11             | Water Sump Bolt Down Cover (Pump Side)                    | 1          |                                        |
| С      | 41              | E50H15             | Water Sump Removeable Cover                               | 1          | TOTAL                                  |
| С      | 42              | E50J3              | Water Sump Gasket                                         | 1          |                                        |
| С      | 43              | E50H18             | Water Float Valve                                         | 1          | ~~~~~~~~~~~~~~~~~~~~~~~~~~~~~~~~~~~~~~ |
| С      | 44              | CNBHF-SG-BR08      | Water Float Valve Fitting                                 | 1          |                                        |
| С      | 53              | E50H38-KT          | Water Tube Kit with Fitting                               | 1          |                                        |
| С      | 53              | CNM-SG-<br>BR14X12 | Water Tube Fitting                                        | 1          |                                        |

| Drwg # | Drwg Ref<br>Num | Part Number | Description                                  | Qnt<br>Rea | Image of Part |
|--------|-----------------|-------------|----------------------------------------------|------------|---------------|
| С      | 57              | E50H24      | Water Tube Regulating Valve                  | 1          |               |
| С      | 62              | E50Q1       | Water Pump 230-460/3/50-60                   | 1          | Ī             |
| С      | 62              | E50Q2       | Water Pump 220-230/1/50-60                   | 1          | Ī             |
| С      | 62              | E50Q9       | Water Pump 575/3/60                          | 1          | Ī             |
| С      | 0               | E50H8       | Water Sump Tank Cast Aluminum (No covers)    | 1          |               |
| С      | 0               | E50H8-KT    | Water Sump Cast Aluminum ( with covers)      | 1          | lipo          |
| С      | 63              | E50M4       | Drive Motor 208-230-460/3/50-60 1<br>HP TEFC | 1          |               |
| С      | 63              | E50M5       | Drive Motor 220-380/3/50, 1 HP,<br>TEFC      | 1          |               |
| С      | 63              | E50M6       | Drive Motor 208-230/1/60, 1 HP,<br>TEFC      | 1          |               |
| С      | 63              | E50M7       | Drive Motor 200-220/1/50, 1 HP,<br>TEFC      | 1          |               |
| С      | 65              | E50N1       | Flexible Coupling                            | 1          |               |
| С      | 68              | E50R1-935   | Speed Reducer 60 cycle 750:1                 | 1          |               |
| С      | 68              | E50R2-935   | Speed Reducer 50 cycle 600:1                 | 1          |               |
| С      | 0               | 53061       | Liquid Line Solenoid Valve with Coil         | 1          |               |

| Drwg # | Drwg Ref<br>Num | Part Number          | Description                                                                                                                  | Qnt<br>Rea | Image of Part |
|--------|-----------------|----------------------|------------------------------------------------------------------------------------------------------------------------------|------------|---------------|
| С      | 0               | 53060                | LL Sol Valve for Dual Circuit Flaker                                                                                         | 2          |               |
| С      | 0               | HT150-240-<br>037X80 | Replacement Rib Heater 150 watt each                                                                                         | 3          |               |
| С      | 0               | HT500-240-<br>037X80 | Replacement Rib Heater 500 wats each                                                                                         | 3          |               |
| С      | 0               | E50H45               | Stainless steel sump assembly with pump                                                                                      | 1          |               |
|        | 0               | 53013                | Semi Annual maintenance kit (includes cleaner, sanitizer, food grade grease and water filter)                                | 1          |               |
|        | 0               | 53014                | Annual Matenance Kit (includes<br>Cleaner, Sanitiizer, food grade<br>Grease, water filters, and ice blade<br>adjustment kit) | 1          |               |