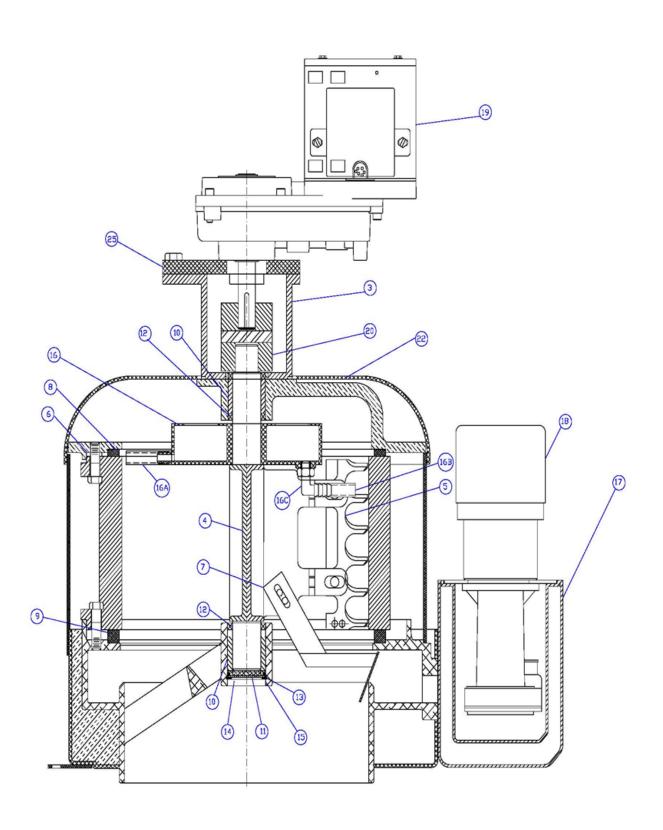

## 1000SCAE 2 F5A6-KT Coupling Hub with Hardware а 1 4 Main Shaft F5D2 1 а 5 F5E1 Ice Harvesting Blade 1 а 0 F5E2 Top/Bottom Auxiliary Ice Scraper 2 а 0 F5E5 Nuts, Bolts & Washers for Ice 1 а Harvesting Blade а 6 F5J5 Insulating Lug Spacers (Top) 4 0 а F5J7 Insulating Lug Spacers (Bottom) 4 7 F5G1 Ice Deflector 1 а 0 F5G2 Nuts, Bolts & Washers (Ice Deflector) 1 а 0 53034 Ice Deflector Kit (Ice deflector, nuts, 1 а bolts & washers) 8 F5J4 **Top Insulating Ring** 1 а 9 1 F5J8 **Bottom Insulating Ring** а 10 F5K1 Main Bearing 2 а F5K2 11 **Bottom Bearing Thrust Plate** 1 а

| Drwg # | Drwg Ref<br>Num | Part Number | Description                                                                          | Qnt<br>Rea | Image of Part                           |
|--------|-----------------|-------------|--------------------------------------------------------------------------------------|------------|-----------------------------------------|
| а      | 12              | F5K3        | Bearing Grease Seals                                                                 | 3          | COD)                                    |
| а      | 13              | F5K4        | O-Ring for Bearing disk                                                              | 1          |                                         |
| a      | 14              | F5K5        | Bottom bearing disk                                                                  | 1          |                                         |
| а      | 15              | F5K6        | Lock ring for bottom bearing disk                                                    | 1          | C                                       |
| a      | 0               | F5K7        | Bearing replacement kit (includes items # 10-15)                                     | 1          |                                         |
| a      | 16              | F5H5        | Water Distribution Pan Assembly                                                      | 1          | ======================================= |
|        | 16              | F5H6        | Water Distribution Side Spout Tube                                                   | 5          |                                         |
| а      | 16              | F5H30       | Water Distribution Bottom Tube & Fitting                                             | 1          |                                         |
| a      | 0               | F5H25-4     | Water Sump Cover - Removeable access side                                            | 1          |                                         |
| а      | 0               | F5H18       | Water Sump Gasket                                                                    | 1          |                                         |
| a, b   | 18              | E10Q7-P     | Replacement Water Pump Assembly w/ mounting plate, ball valve, tubing and Molex plug | 1          |                                         |
| a, b   | 0               | E10H59      | Water Pump regulating valve                                                          | 1          |                                         |
| a, b   | 0               | E10H79      | Water Float Valve                                                                    | 1          |                                         |
| а      | 0               | F5H11-KT    | Water Tube kit with Regulating Valve                                                 | 1          |                                         |

| Drwg # | Drwg Ref<br>Num | Part Number | Description                                                                                           | Qnt<br>Rea | Image of Part |
|--------|-----------------|-------------|-------------------------------------------------------------------------------------------------------|------------|---------------|
| a      | 20              | F5N1        | Flexible Coupling                                                                                     | 1          |               |
| a      | 19              | F5M1-KT     | Gear Motor Kit (includes, gearmotor, output shaft, adaptor plate, flexible coupling and hardware)     | 1          |               |
| а      | 0               | F5M11       | Output shaft with snap ring, and keys, 2.5"                                                           | 1          | 001           |
| а      | 25              | F5A7        | Gearmotor Mounting Adaptor Plate                                                                      | 1          |               |
| а      | 0               | F5I2        | Inspection removeable cover                                                                           | 1          |               |
| а      | 0               | 53048       | Liquid Line Solenoid Valve assembly                                                                   | 1          |               |
| а      | 0               | F5C25       | Liquid Line Evaporator connector                                                                      | 1          |               |
| а      |                 | F5H31       | Low water cutoff switch kit                                                                           | 1          |               |
|        | 0               | 53009       | Semi Annual Maintenance kit<br>(Includes, cleaner, grease, water<br>filter                            | 1          | iii [         |
|        | 0               | 53010       | Annual Maintenance kit (Includes, cleaner, sanitizer, grease, water filter, ice blade adjustment kit) | 1          |               |
|        | 0               | 11142       | Photo eye set (emitter and receiver) C.G.                                                             | 1          |               |
|        | 0               | 11156       | Suction pressure transducer                                                                           | 1          |               |
|        | 0               | 51007       | Replacement touchscreen assembly                                                                      | 1          |               |
|        | 0               | E10E15      | Ice Blade Adjustment gauge Kit (set of 7 gauges)                                                      | 1          |               |