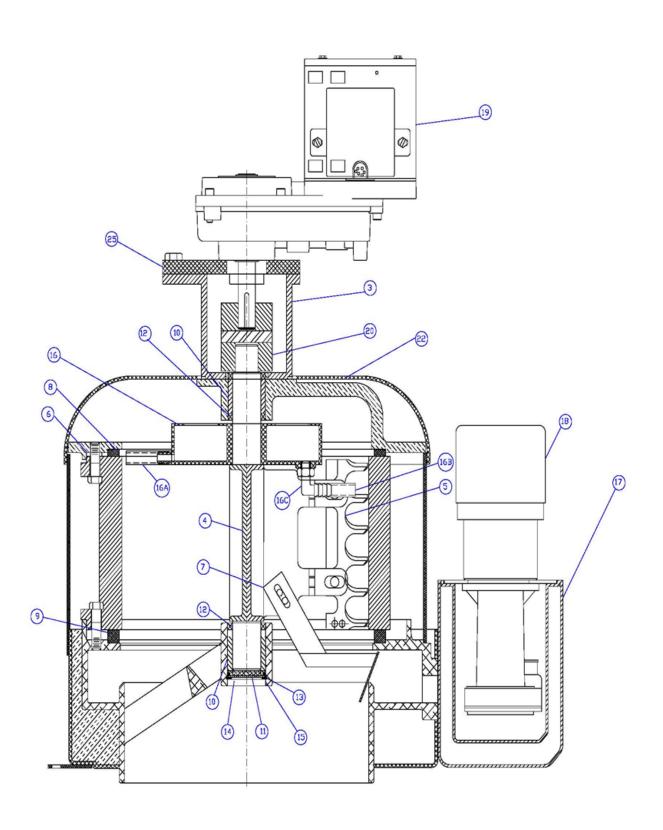

## 1000-RLE

| а | 2  | F5A6-KT | Coupling Hub with Hardware                               | 1 | 8                                                                                                                                                                                                                                                                                                                                                                                                                                                                                                                                                                                                                                                                                                                                                                                                                                                                                                                                                                                                                                                                                                                                                                                                                                                                                                                                                                                                                                                                                                                                                                                                                                                                                                                                                                                                                                                                                                                                                                                                                                                                                                                              |
|---|----|---------|----------------------------------------------------------|---|--------------------------------------------------------------------------------------------------------------------------------------------------------------------------------------------------------------------------------------------------------------------------------------------------------------------------------------------------------------------------------------------------------------------------------------------------------------------------------------------------------------------------------------------------------------------------------------------------------------------------------------------------------------------------------------------------------------------------------------------------------------------------------------------------------------------------------------------------------------------------------------------------------------------------------------------------------------------------------------------------------------------------------------------------------------------------------------------------------------------------------------------------------------------------------------------------------------------------------------------------------------------------------------------------------------------------------------------------------------------------------------------------------------------------------------------------------------------------------------------------------------------------------------------------------------------------------------------------------------------------------------------------------------------------------------------------------------------------------------------------------------------------------------------------------------------------------------------------------------------------------------------------------------------------------------------------------------------------------------------------------------------------------------------------------------------------------------------------------------------------------|
| а | 4  | F5D2    | Main Shaft                                               | 1 |                                                                                                                                                                                                                                                                                                                                                                                                                                                                                                                                                                                                                                                                                                                                                                                                                                                                                                                                                                                                                                                                                                                                                                                                                                                                                                                                                                                                                                                                                                                                                                                                                                                                                                                                                                                                                                                                                                                                                                                                                                                                                                                                |
| а | 5  | F5E1    | Ice Harvesting Blade                                     | 1 |                                                                                                                                                                                                                                                                                                                                                                                                                                                                                                                                                                                                                                                                                                                                                                                                                                                                                                                                                                                                                                                                                                                                                                                                                                                                                                                                                                                                                                                                                                                                                                                                                                                                                                                                                                                                                                                                                                                                                                                                                                                                                                                                |
| а | 0  | F5E2    | Top/Bottom Auxiliary Ice Scraper                         | 2 |                                                                                                                                                                                                                                                                                                                                                                                                                                                                                                                                                                                                                                                                                                                                                                                                                                                                                                                                                                                                                                                                                                                                                                                                                                                                                                                                                                                                                                                                                                                                                                                                                                                                                                                                                                                                                                                                                                                                                                                                                                                                                                                                |
| а | 0  | F5E5    | Nuts, Bolts & Washers for Ice<br>Harvesting Blade        | 1 | STATE OF THE PARTY |
| а | 6  | F5J5    | Insulating Lug Spacers (Top)                             | 4 |                                                                                                                                                                                                                                                                                                                                                                                                                                                                                                                                                                                                                                                                                                                                                                                                                                                                                                                                                                                                                                                                                                                                                                                                                                                                                                                                                                                                                                                                                                                                                                                                                                                                                                                                                                                                                                                                                                                                                                                                                                                                                                                                |
| а | 0  | F5J7    | Insulating Lug Spacers (Bottom)                          | 4 |                                                                                                                                                                                                                                                                                                                                                                                                                                                                                                                                                                                                                                                                                                                                                                                                                                                                                                                                                                                                                                                                                                                                                                                                                                                                                                                                                                                                                                                                                                                                                                                                                                                                                                                                                                                                                                                                                                                                                                                                                                                                                                                                |
| а | 7  | F5G1    | Ice Deflector                                            | 1 | <b>→</b> >                                                                                                                                                                                                                                                                                                                                                                                                                                                                                                                                                                                                                                                                                                                                                                                                                                                                                                                                                                                                                                                                                                                                                                                                                                                                                                                                                                                                                                                                                                                                                                                                                                                                                                                                                                                                                                                                                                                                                                                                                                                                                                                     |
| а | 0  | F5G2    | Nuts, Bolts & Washers (Ice Deflector)                    | 1 | Charles of the Control of the Contro |
| а | 0  | 53034   | Ice Deflector Kit (Ice deflector, nuts, bolts & washers) | 1 |                                                                                                                                                                                                                                                                                                                                                                                                                                                                                                                                                                                                                                                                                                                                                                                                                                                                                                                                                                                                                                                                                                                                                                                                                                                                                                                                                                                                                                                                                                                                                                                                                                                                                                                                                                                                                                                                                                                                                                                                                                                                                                                                |
| а | 8  | F5J4    | Top Insulating Ring                                      | 1 |                                                                                                                                                                                                                                                                                                                                                                                                                                                                                                                                                                                                                                                                                                                                                                                                                                                                                                                                                                                                                                                                                                                                                                                                                                                                                                                                                                                                                                                                                                                                                                                                                                                                                                                                                                                                                                                                                                                                                                                                                                                                                                                                |
| а | 9  | F5J8    | Bottom Insulating Ring                                   | 1 |                                                                                                                                                                                                                                                                                                                                                                                                                                                                                                                                                                                                                                                                                                                                                                                                                                                                                                                                                                                                                                                                                                                                                                                                                                                                                                                                                                                                                                                                                                                                                                                                                                                                                                                                                                                                                                                                                                                                                                                                                                                                                                                                |
| а | 10 | F5K1    | Main Bearing                                             | 2 | 80                                                                                                                                                                                                                                                                                                                                                                                                                                                                                                                                                                                                                                                                                                                                                                                                                                                                                                                                                                                                                                                                                                                                                                                                                                                                                                                                                                                                                                                                                                                                                                                                                                                                                                                                                                                                                                                                                                                                                                                                                                                                                                                             |
| а | 11 | F5K2    | Bottom Bearing Thrust Plate                              | 1 |                                                                                                                                                                                                                                                                                                                                                                                                                                                                                                                                                                                                                                                                                                                                                                                                                                                                                                                                                                                                                                                                                                                                                                                                                                                                                                                                                                                                                                                                                                                                                                                                                                                                                                                                                                                                                                                                                                                                                                                                                                                                                                                                |

| Drwg # | Drwg Ref<br>Num | Part Number | Description                                                                          | Qnt<br>Rea | Image of Part                           |
|--------|-----------------|-------------|--------------------------------------------------------------------------------------|------------|-----------------------------------------|
| а      | 12              | F5K3        | Bearing Grease Seals                                                                 | 3          | COD)                                    |
| а      | 13              | F5K4        | O-Ring for Bearing disk                                                              | 1          |                                         |
| a      | 14              | F5K5        | Bottom bearing disk                                                                  | 1          |                                         |
| а      | 15              | F5K6        | Lock ring for bottom bearing disk                                                    | 1          | C                                       |
| a      | 0               | F5K7        | Bearing replacement kit (includes items # 10-15)                                     | 1          |                                         |
| a      | 16              | F5H5        | Water Distribution Pan Assembly                                                      | 1          | ======================================= |
|        | 16              | F5H6        | Water Distribution Side Spout Tube                                                   | 5          |                                         |
| а      | 16              | F5H30       | Water Distribution Bottom Tube & Fitting                                             | 1          |                                         |
| a      | 0               | F5H25-4     | Water Sump Cover - Removeable access side                                            | 1          |                                         |
| а      | 0               | F5H18       | Water Sump Gasket                                                                    | 1          |                                         |
| a, b   | 18              | E10Q7-P     | Replacement Water Pump Assembly w/ mounting plate, ball valve, tubing and Molex plug | 1          |                                         |
| a, b   | 0               | E10H59      | Water Pump regulating valve                                                          | 1          |                                         |
| a, b   | 0               | E10H79      | Water Float Valve                                                                    | 1          |                                         |
| а      | 0               | F5H11-KT    | Water Tube kit with Regulating Valve                                                 | 1          |                                         |

| Drwg # | Drwg Ref<br>Num | Part Number | Description                                                                                           | Qnt<br>Rea | Image of Part |
|--------|-----------------|-------------|-------------------------------------------------------------------------------------------------------|------------|---------------|
| а      | 20              | F5N1        | Flexible Coupling                                                                                     | 1          |               |
| а      | 19              | F5M1-KT     | Gear Motor Kit (includes, gearmotor, output shaft, adaptor plate, flexible coupling and hardware)     | 1          |               |
| а      | 0               | F5M11       | Output shaft with snap ring, and keys, 2.5"                                                           | 1          |               |
| а      | 25              | F5A7        | Gearmotor Mounting Adaptor Plate                                                                      | 1          |               |
| а      | 0               | F5I2        | Inspection removeable cover                                                                           | 1          |               |
| а      | 0               | 53048       | Liquid Line Solenoid Valve assembly                                                                   | 1          | <b>5</b>      |
| a      | 0               | F5C25       | Liquid Line Evaporator connector                                                                      | 1          |               |
| а      |                 | F5H31       | Low water cutoff switch kit                                                                           | 1          |               |
|        | 0               | 53009       | Semi Annual Maintenance kit<br>(Includes, cleaner, grease, water<br>filter                            | 1          | 16            |
|        | 0               | 53010       | Annual Maintenance kit (Includes, cleaner, sanitizer, grease, water filter, ice blade adjustment kit) | 1          |               |
|        | 0               | E10E15      | Ice Blade Adjustment gauge Kit (set of 7 gauges)                                                      | 1          |               |
| a      | 0               | F5C17-1     | Rotolock sweat adaptor (suction line)                                                                 | 1          | ब्री          |
| а      | 0               | F5C17-2     | Spud - for Rotolock fitting (suction line)                                                            | 1          | 9             |